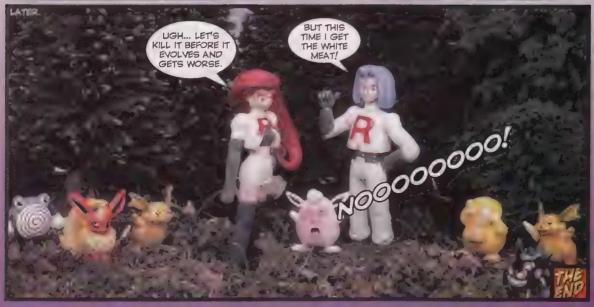

### THIS MONTH'S COVERS

Charizard, the second favorite pokémon after Pikachu and successor to Smaug, is all fired up about our coverage of Japan's new Pokémon cards on page 38. Meanwhile, Dorian Cleavenger's sea monster may spell doom for a staffer in our "Day of Reckoning" feature on page 50. But then again, nothing is for sure—except that someone will die horribly.

# **50** THE DAY OF RECKONING By the IQ Gamer staff.

56 THE 1999 INQUEST **GAMER FAN AWARDS** 